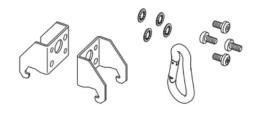

Accessories - Central suspension, horizontal suspended mounting

Housing colour white; . Central hanger made of steel, central hanger for attaching the SDT support rail to the chain, in combination with ballea ball-throw-tested luminaires, sportler, SDT-Match and THLA, a horizontal, inclined (following the roof inclination) suspended mounting is possible, mounting distance for sports venue lights up to 2.5 metres, mounting distance up to 4.5 metres; accessories for SDT;

## CHARACTERISTICSDIOrder number68209300110EAN number4020863199747Commodity code94059900Certification markIndoor, CEMECHANICS

| white                                                                       |
|-----------------------------------------------------------------------------|
| 67mm x 44mm x 48mm                                                          |
| 0.15kg                                                                      |
| Mounting rail system installation, Pendulum mounting rail assembly on chain |
|                                                                             |