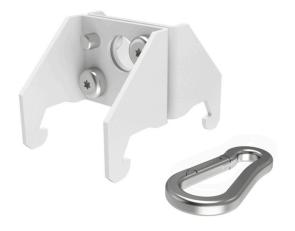

Accessories - Central suspension, horizontal suspended mounting

Housing colour white; . Central hanger made of steel, central hanger for attaching the SDT support rail to the chain, in combination with ballea ball-throw-tested luminaires, sportler, SDT-Match and THLA, a horizontal, inclined (following the roof inclination) suspended mounting is possible, mounting distance for sports venue lights up to 2.5 metres, mounting distance up to 4.5 metres; accessories for SDT;

## CHARACTERISTICSDIOrder number68209300110EAN number4020863199747Commodity code94059900Certification markIndoor, CEMECHANICS

| white                                                                       |
|-----------------------------------------------------------------------------|
| 67mm x 44mm x 48mm                                                          |
| 0.15kg                                                                      |
| Mounting rail system installation, Pendulum mounting rail assembly on chain |
|                                                                             |

## Dimensions

| L | 67 mm | Length |  |
|---|-------|--------|--|
| В | 44 mm | Width  |  |
| н | 48 mm | Height |  |